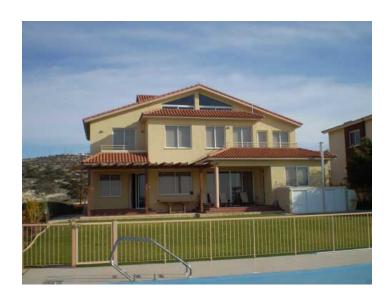

## FIVE BEDROOM HOUSE WITH SWIMMING POOL AND SEA VIEW IN MUTAGIAKA

**ID:** LM1000

**Area mp<sup>2</sup>: 350** 

**Bathrooms:** 4

**Bedrooms:** 5

Garage: 1

Address: Tefkrou Anthea, Moutagiaka,

Limassol, 4527, Cyprus

## **Description**

Five bedroom house with swimming pool and sea view in Mutagiaka, Limassol. This charming villa is set high up in an elevated position with exquisite views of Limassol coastline. Located only minutes away from the beach and only a 5 minute drive into the tourist area of Limassol where you can find an excellent variety of restaurants, cafes, and boutiques. Designed to the present owners higest specifications, furnished in a modern chic style this villa is a super permanent residence and great holiday home for family and guests.

Specifications; South facing, with direct sea views located on quiet avenue set on a 1000 m2 plot, 350 m2 covered area (plus large pergola)

Garage,

5 double sized bedrooms (2 with en-suite bathrooms) plus large loftfor use as; office/bedroom/maids room.

2 additional bathrooms.

Balconies for 3 bedrooms.

15m x 6m pool, overflow, heated, automatic safety cover (key operate) underwater lights, automatic fill, fenced off from garden.

Large tiled area around pool.

Lawn and flower beds around house.

Own borehole.

Automatic irrigation system for garden.

Outside lights.

Central heating.

Air conditioning in every room.

Extra large (350 litre) solar powered hot water tank on roof