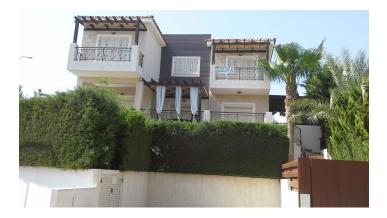

### House 3 bedroom plus basement with swimming pool near St.Rafael hotel.

Covered area-135 m2

Covered verandas -87 m2+ 41 m2 uncovered

Plot area-400 m2

House is a part of a complex Limassol Star, delivered in 2010. House built in three levels. On the upper floor there are 3 bedrooms and one bathroom. Master bedroom has shower and WC. All bedrooms have balconies. On the medium level there are guest WC, separate large kitchen and living area. In a basement there is a kitchen, shower room with WC, large living area and storages. There is a sea view from each floor except basement.

House has swimming pool sized 4x10, garden with a fruit trees, wooden patio, and verandas.

Beautiful area, walking distance to the sea, a great investment. There is a separate title deed.

Price – 750000 euros.